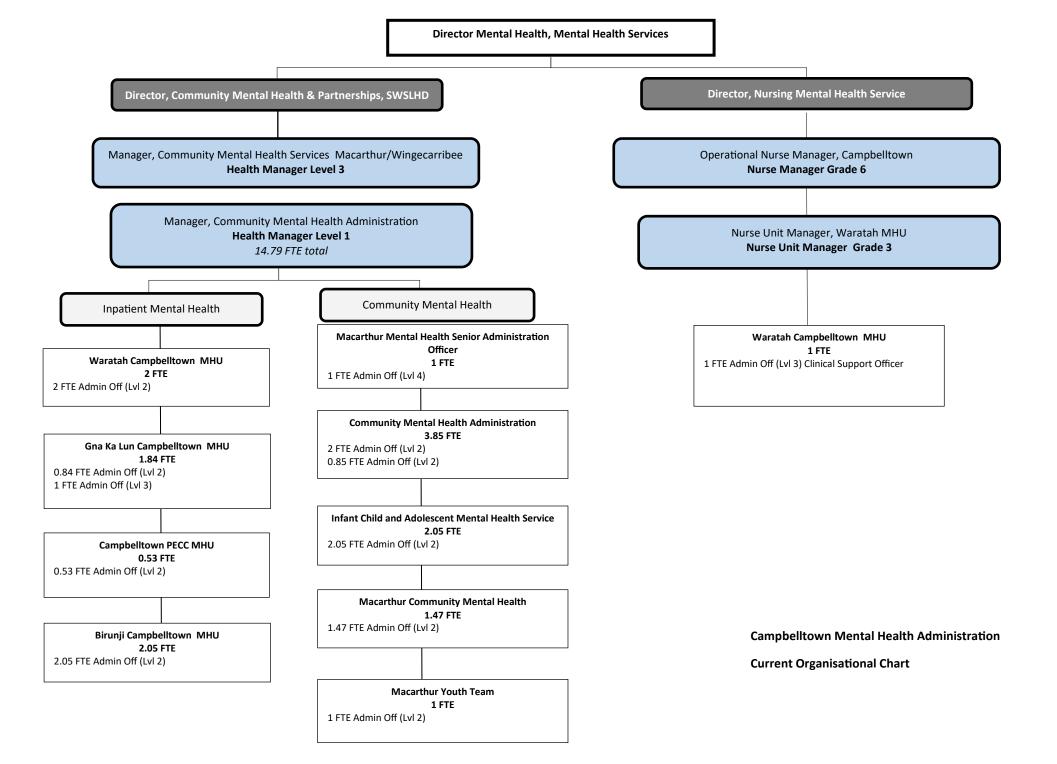

**Director Mental Health, Mental Health Services** Director of Nursing, Mental Health, SWSLHD **Director, Medical Services Mental Health, SWSLHD** Operational Nurse Manager Campbelltown **Nurse Manager Grade 6 Nurse Unit Managers** Nurse Unit Manager, High Dependency Unit (HDU) **Nurse Manager Grade 3** Administration Manager, Campbelltown Mental Health Clinical Director, Macarthur and Wingecarribee **Admin Off Level 5** 5.42 FTE Admin Off (Lvl 2) 2 FTE Admin Off (Lvl 3) Clinical Support Officer 2 FTE Admin Off (Lvl 3) Clinical Support Officer 5.42 FTE Admin Off (Lvl2) across: Young Adult MHU Young Adult MHU **Macarthur Mental Health Senior** Adolescent MHU Adolescent MHU Administration Officer Adult Acute MHU Adult Acute MHU 1 FTE Short Stay MHU Short Stay MHU 1 FTE Admin Off (Lvl 4) MH