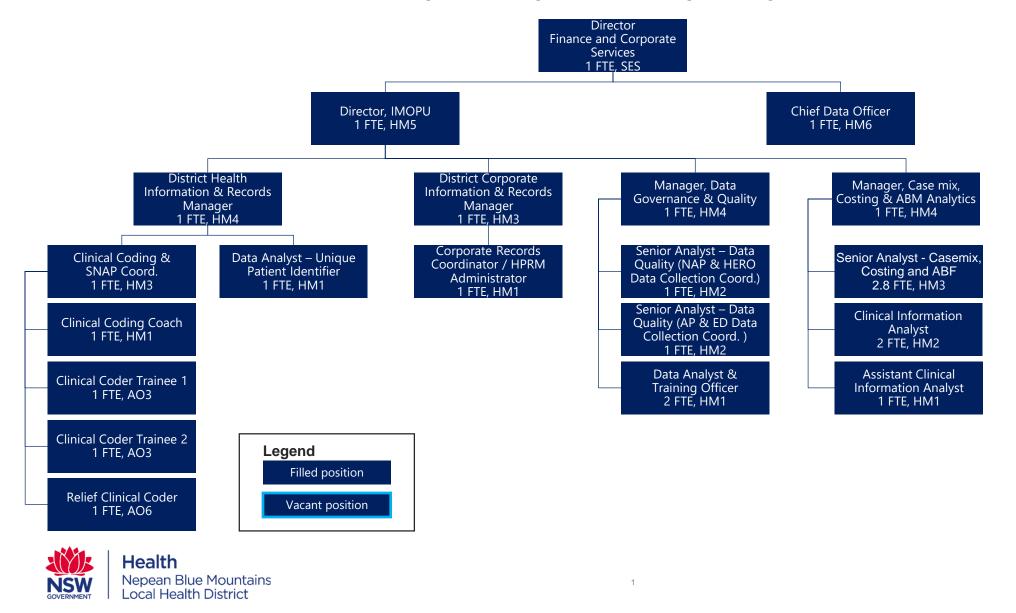

## **Current Structure – FCS (IMOPU) and ICT (BIDS)**

Director, ICT

1 FTE, HM6

Manager, Business Intelligence Development Solutions 1 FTE. HM5

BI Developer &

Data Warehouse Coord.

1 FTE, HM3

Systems

Analyst/Programmer

1 FTE, HM3

**Analyst Programmer** 

1 FTE, HM3

Web app developer 1

1 FTE, HM1

Web app developer 2

1 FTE, ANSOG

BI Developer

1 FTE, HM2

Analyst Programmer 3

1 FTE, HM3

Realigned Structure – FCS (IM and Analytics) and ICT