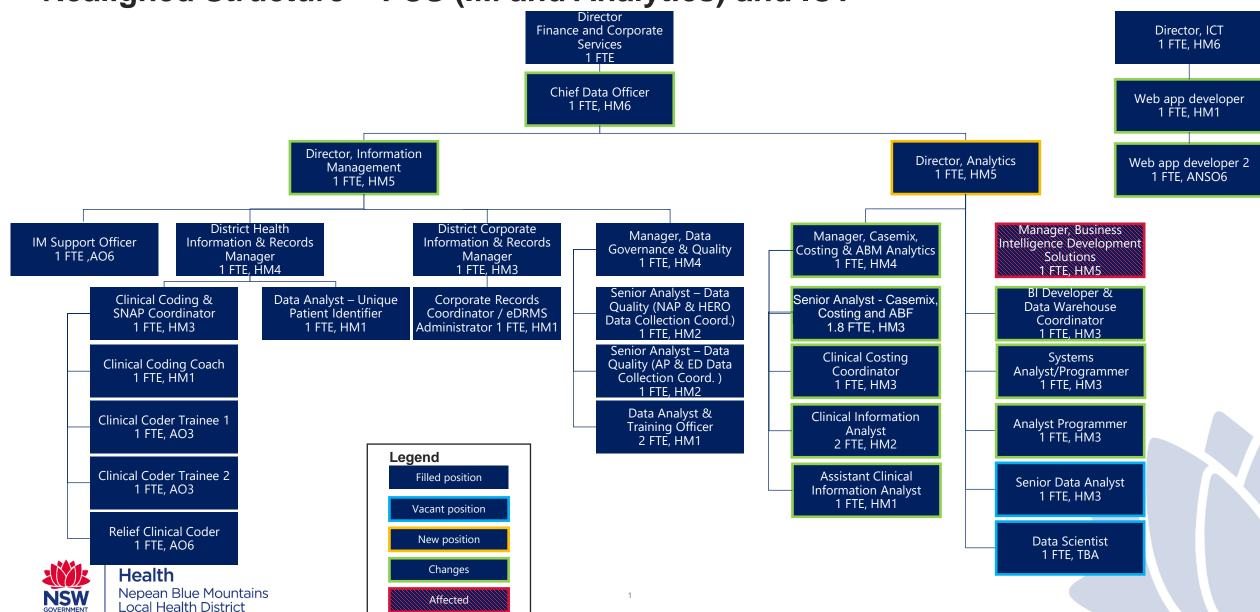

The proposal:

- Creates a new Analytics function under FCS.
- Realigns ICT- BIDS to Analytics, FCS.
- Realigns Casemix, Costing, and ABM Analytics to Analytics, FCS.
- Disestablishes the Manager BIDS (HM5) position.
- Renames IMOPU to Information Management (IM) to reflect responsibilities of the function.

The current structure and proposed structures are attached.

There are minimal changes given the focus is on portfolio realignment and changes to reporting lines. Staff members affected by the changes were briefed in person on the proposed changes today.

BI Developer

1 FTE, HM2

Analyst Programmer 3

1 FTE, HM3

Realigned Structure – FCS (IM and Analytics) and ICT