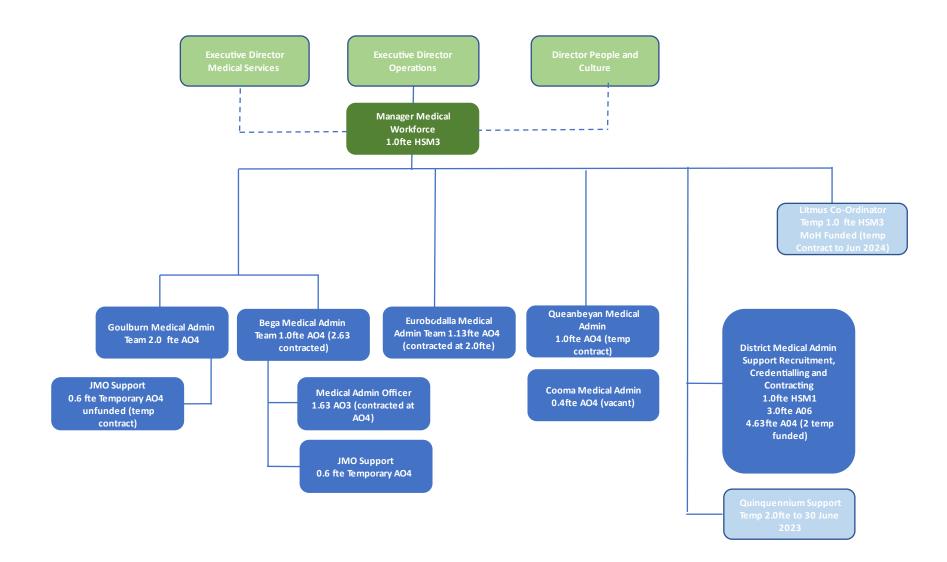

## **Medical Workforce Unit**

Organisational Structure – Pos Fte and Contracted as at 20 July 2023

Key:

Unchanged position

Deleted position

New position

| CURRENT                                                        |          |                              |                   |              |            |       |                                                |                              |  |  |  |
|----------------------------------------------------------------|----------|------------------------------|-------------------|--------------|------------|-------|------------------------------------------------|------------------------------|--|--|--|
| Position Title                                                 | POS. NO. | POSITION<br>CLASSIFICATION   | Est<br>POS.<br>FT | Perm<br>Ft _ | Tem<br>p Ţ | Cont  | 1                                              | Temp<br>Position<br>End Da 🔻 |  |  |  |
| Medical Workforce Unit                                         |          |                              |                   |              |            |       |                                                |                              |  |  |  |
| Manager Medical Administration and Workforce                   | 715130   | Health Mgr Lvl 3             | 1.00              | 1.00         | 0.00       | 1.00  | Executive Director of Operations               |                              |  |  |  |
| Medical Locum VMS Coordinator                                  | 762880   | Health Mgr Lvl 3             | 1.00              | 0.00         | 1.00       | 1.00  | Manager Medical Administration and Workforce 3 | 30 Jun 24                    |  |  |  |
| Manager Agency Locum Rostering * replaced by pos 762880        | 750565   | Health Mgr Lvl 1             | 1.00              | 0.00         | 1.00       | 0.00  | Manager Medical Administration and Workforce 3 | 30 Sept 23                   |  |  |  |
| Senior Medical Recruitment Partner                             | 715163   | Health Mgr Lvl 1             | 1.00              | 1.00         | 0.00       | 1.00  | Manager Medical Administration and Workforce   |                              |  |  |  |
| Medical Workforce Officer                                      | 715537   | Admin Off Lvl 6              | 5.00              | 3.00         | 2.00       | 4.00  | Manager Medical Administration and Workforce 3 | 30 Sept 23                   |  |  |  |
| Medical Workforce Admin Officer                                | 515462   | Admin Off Lvl 4              | 4.63              | 2.00         | 2.63       | 4.00  | Manager Medical Administration and Workforce 3 | 30 Sept 23                   |  |  |  |
|                                                                |          |                              |                   |              |            |       |                                                |                              |  |  |  |
|                                                                |          |                              |                   |              |            |       |                                                |                              |  |  |  |
|                                                                |          |                              |                   |              |            |       |                                                |                              |  |  |  |
| Inland Network                                                 |          | •                            |                   |              |            |       | •                                              |                              |  |  |  |
| Medical Admin Roster/Support Officer (Goulburn)                | 620029   | Admin Officer Lvl 4          | 2.00              | 2.00         | 0.00       | 2.00  | Manager Medical Administration and Workforce   |                              |  |  |  |
| JMO/DPET Support                                               | 620029   | Admin Off Lvl 4 *unfunded    | 0.00              | 0.00         | 0.63       | 0.63  | Manager Medical Administration and Workforce 3 | 30 Sept 23                   |  |  |  |
| Medical Admin Officer Queanbeyan                               | 211046   | Admin Off Lvl 4              | 1.00              | 1.00         | 0.00       | 1.00  | Admin Team Leader Monaro 3                     | 30 Sept 23                   |  |  |  |
| Medical Admin Officer Cooma                                    | n/a      | Admin Off Lvl 4* unfunded    | 0.00              | 0.00         | 0.40       | 0.40  | Admin Team Leader Monaro                       |                              |  |  |  |
|                                                                |          |                              |                   |              |            |       |                                                |                              |  |  |  |
|                                                                |          |                              |                   |              |            |       |                                                |                              |  |  |  |
| Coastal Network                                                |          | ·                            |                   |              |            |       | ·                                              |                              |  |  |  |
| Medical Admin Officer Moruya                                   | 628663   | Admin Officer Lvl 4          | 1.13              | 1.13         | 0.00       | 2.00  | Manager Medical Administration and Workforce   |                              |  |  |  |
| JMO/DPET Support                                               | 699194   | Admin Off Lvl 3 (empl Lvl 4) | 0.63              | 0.00         | 0.63       | 0.63  | Manager Medical Administration and Workforce 3 | 30 sept 23                   |  |  |  |
| Medical Locum Rostering Officer                                | 628662   | Admin Off Lvl 6              | 1.00              | 1.00         | 0.00       | 2.58  | Manager Medical Administration and Workforce 3 | 30 Sept 23                   |  |  |  |
| Reid Reiew 1 fte * not filled as replaced by temp fte at IvI 4 | 668322   | Admin Off vl 3               | 1.00              | 1.00         | 0.00       | 0.00  | Manager Medical Administration and Workforce   |                              |  |  |  |
|                                                                |          |                              |                   |              |            |       |                                                |                              |  |  |  |
|                                                                |          | Total FTE                    | 20.39             | 13.13        | 8.29       | 20.24 |                                                |                              |  |  |  |

**Please note:** Total contracted fte includes 4.0 fte additional support approved on temporary basis to support Quinquennium and transitional functions pending finalisation of a permanent structure. Baseline contracted prior to this temporary increase is 16.24 fte