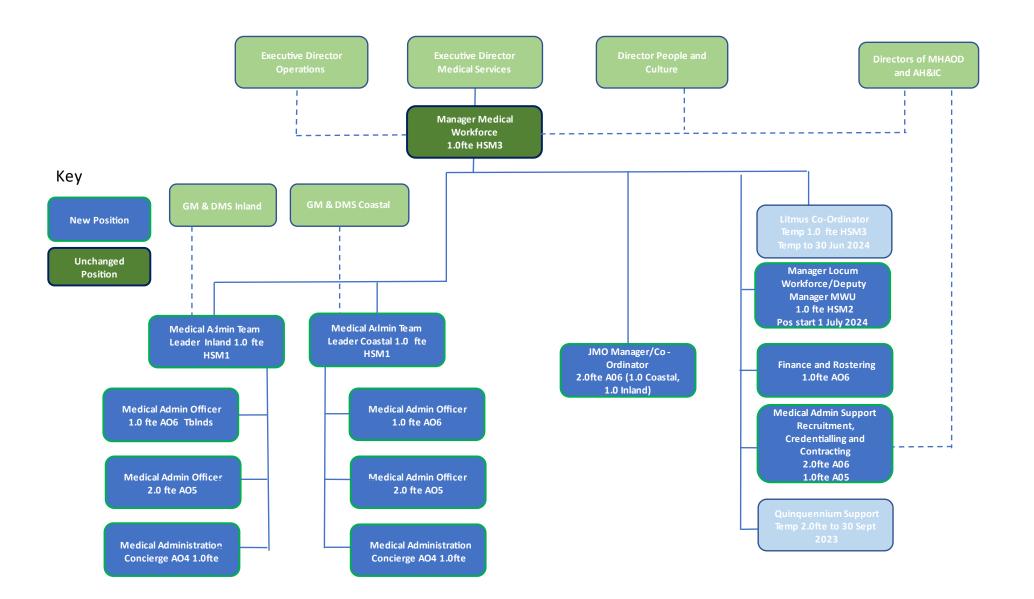

## **Medical Workforce Unit**

Organisational Structure – Proposed August 2023

| PROPOSED                                                    |          |                            |                     |                                                             |                              |  |  |  |  |  |  |
|-------------------------------------------------------------|----------|----------------------------|---------------------|-------------------------------------------------------------|------------------------------|--|--|--|--|--|--|
| tion Title                                                  | POS NO.  | POSITION<br>CLASSIFICATION | POSITI<br>ON<br>FTE | REPORTING TO POS CLASSIFICATION                             | Temp<br>Position<br>End Date |  |  |  |  |  |  |
| Medical Workforce Unit                                      |          |                            |                     |                                                             |                              |  |  |  |  |  |  |
| Manager Medical Administration and Workforce                | 715130   | Health Mgr Lvl 3           | 1.0                 | Executive Director of Medical Services                      |                              |  |  |  |  |  |  |
| Medical Locum VMS Coordinator (Temporary)                   | 762880   | Health Mgr Lvl 3           | 1.0                 | Manager Medical Administration and Workforce                | 30 Jun 2024                  |  |  |  |  |  |  |
| Manager Locum Workforce/Deputy Manager MWU (from 1 July 202 | new      | Health Manager Lvl 2       | 1.0                 | Manager Medical Administration and Workforce                |                              |  |  |  |  |  |  |
| Finance and Rostering Officer                               | new      | Admin Off Lvl 6            | 1.0                 | Manager Medical Administration and Workforce                |                              |  |  |  |  |  |  |
| Senior Recruitment and Credentialling Officer               | new      | Admin Off Lvl 6            | 2.0                 | Manager Medical Administration and Workforce                |                              |  |  |  |  |  |  |
| JMO Co-ordinator                                            | new      | Admin Off Lvi 6            | 2.0                 | Manager Medical Administration and Workforce                |                              |  |  |  |  |  |  |
| Recruitment and Credentialling Officer                      | new      | Admin Off Lvi 5            | 1.0                 |                                                             |                              |  |  |  |  |  |  |
|                                                             |          |                            |                     | HSM2 excluded from overall costing for 23/24 as commences 1 | july 2024                    |  |  |  |  |  |  |
|                                                             |          |                            |                     |                                                             |                              |  |  |  |  |  |  |
| Inland Network                                              |          |                            |                     |                                                             |                              |  |  |  |  |  |  |
| Medical Admin Network Team Leader                           | new      | Health Mgr Lvl 1           | 1.0                 | Manager Medical Administration and Workforce                |                              |  |  |  |  |  |  |
| Senior Medical Admin Officer (network)                      | new      | Admin Off Lvl 6            | 1.0                 | Medical Admin Network Team Leader                           |                              |  |  |  |  |  |  |
| Medical Admin Officer (network)                             | new      | Admin Off Lvl 5            | 2.0                 | Medical Admin Network Team Leader                           |                              |  |  |  |  |  |  |
| Medical Admin Concierge (network)                           | new      | Admin Off Lvl 4            | 1.0                 | Medical Admin Network Team Leader                           |                              |  |  |  |  |  |  |
|                                                             |          |                            |                     |                                                             |                              |  |  |  |  |  |  |
| Coastal Network                                             | <b>I</b> | 1                          |                     |                                                             |                              |  |  |  |  |  |  |
| Medical Admin Network Team Leader                           | new      | Health Mgr Lvl 1           | 1.0                 | Manager Medical Administration and Workforce                |                              |  |  |  |  |  |  |
| Senior Medical Admin Officer (network)                      | new      | Admin Off Lvl 6            | 1.0                 | Medical Admin Network Team Leader                           |                              |  |  |  |  |  |  |
| Medical Admin Officer (network)                             | new      | Admin Off Lvi 5            | 2.0                 | Medical Admin Network Team Leader                           |                              |  |  |  |  |  |  |
| Medical Admin Concierge (network)                           | new      | Admin Off Lvl 4            | 1.0                 | Medical Admin Network Team Leader                           |                              |  |  |  |  |  |  |
|                                                             |          |                            |                     |                                                             |                              |  |  |  |  |  |  |
|                                                             |          | Total fte                  | 18.0                |                                                             |                              |  |  |  |  |  |  |

**Please note:** Temp HSM3 position number 762880 will cease on 30 June 2024 and be replaced from 1 July 2024 by HSM2 Manager Locum Workforce/Deputy Manager MWU maintaining total positions at 18.0 fte.